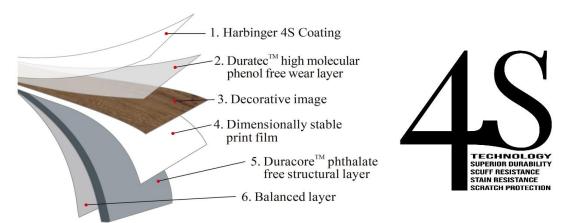

## Contract Series Harbinger Product Data Sheet

| Dimensions   | 6" x 48" Planks                                                                                |
|--------------|------------------------------------------------------------------------------------------------|
| Thickness    | 2.0mm                                                                                          |
| Wear Layer   | 0.3mm                                                                                          |
| Edge         | Micro Bevel                                                                                    |
| Construction | High pressure heat laminated                                                                   |
| Application  | Glue Down                                                                                      |
| Coating      | Harbinger 4S coating for superior durability, scratch protection, stain and scuff resistance   |
| Textures     | Realistic embossing textures allow you to see all the grains and knots as evident in real wood |
| Grade Level  | Suitable for all interior floor surfaces; above, on or below grade                             |

Harbinger is committed to an environmentally and socially responsible business practice. To ensure highest quality product, Harbinger is made with bio-based plasticizer and virgin PVC. This guarantees a product free of heavy metal, phthalate and phenol.