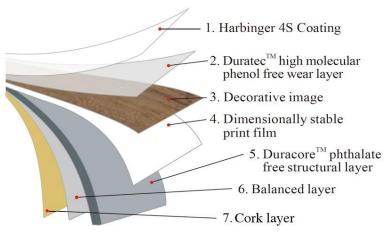

| Dimensions                 | 12"x24" Tiles, 7"x48" Planks, Multi-Width installations                                         |
|----------------------------|-------------------------------------------------------------------------------------------------|
| Thickness                  | 5.5mm (4.5mm SPC + 1.0mm Cork)                                                                  |
| Wear Layer                 | 0.55mm                                                                                          |
| Edge                       | Four sided painted bevel                                                                        |
| Construction               | High pressure heat laminated                                                                    |
| Application                | Heavy commercial floating floor                                                                 |
| Coating                    | Harbinger 4S coating for superior durability, scratch protection, stain and scuff resistance    |
| Textures                   | Realistic embossing textures allow you to see all the details as evident in real stone and wood |
| Grade Level                | Suitable for all interior floor surfaces; above, on or below grade                              |
| <b>Acoustic Properties</b> | IIC 70 STC 67                                                                                   |

Harbinger is committed to an environmentally and socially responsible business practice. To ensure highest quality product, Harbinger is made with bio-based plasticizer and virgin PVC. This guarantees a product free of heavy metal, phthalate and phenol.